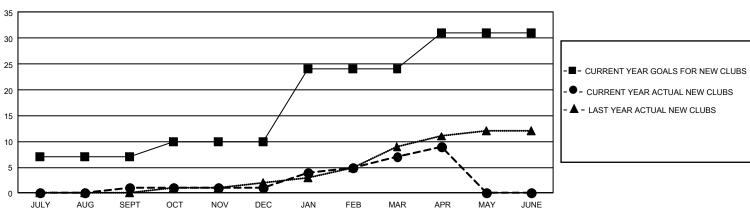

## GAT MONTHLY MEMBERSHIP PROGRESS REPORT

GMT Constitutional Area 5 - J, Group G

REPORT DOES NOT INCLUDE CLUBS IN UNDISTRICTED AREAS.

| Clubs         |               |             |               | Members               |                         |                         |                                                    |
|---------------|---------------|-------------|---------------|-----------------------|-------------------------|-------------------------|----------------------------------------------------|
|               | RESULTS FOR   | R 2023-2024 |               | RESULTS FOR 2023-2024 |                         |                         |                                                    |
| QUARTER       | NEW CLUB GOAL | NEW CLUBS   | DROPPED CLUBS | QUARTER               | MBER GROWTH NET<br>GOAL | MEMBER GROWTH<br>ACTUAL | DROPPED MEMBERS<br>ACTUAL (including<br>transfers) |
| JULY/AUG/SEPT | 21            | 1           | 0             | JULY/AUG/SEPT         | 758                     | 1,169                   | 661                                                |
| OCT/NOV/DEC   | 9             | 0           | 4             | OCT/NOV/DEC           | 743                     | 474                     | 920                                                |
| JAN/FEB/MAR   | 42            | 6           | 2             | JAN/FEB/MAR           | 712                     | 890                     | 617                                                |
| APR/MAY/JUNE  | 21            | 2           | 0             | APR/MAY/JUNE          | 462                     | 215                     | 152                                                |