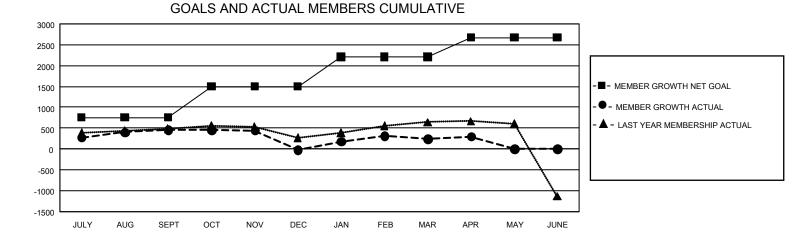

## GAT MONTHLY MEMBERSHIP PROGRESS REPORT

GMT Constitutional Area 5 - J, Group G

REPORT DOES NOT INCLUDE CLUBS IN UNDISTRICTED AREAS.

| Clubs         |               |             |               | Members               |                         |                         |                                                    |
|---------------|---------------|-------------|---------------|-----------------------|-------------------------|-------------------------|----------------------------------------------------|
|               | RESULTS FOR   | R 2023-2024 |               | RESULTS FOR 2023-2024 |                         |                         |                                                    |
| QUARTER       | NEW CLUB GOAL | NEW CLUBS   | DROPPED CLUBS | QUARTER               | MBER GROWTH NET<br>GOAL | MEMBER GROWTH<br>ACTUAL | DROPPED MEMBERS<br>ACTUAL (including<br>transfers) |
| JULY/AUG/SEPT | 21            | 1           | 0             | JULY/AUG/SEPT         | 758                     | 1,169                   | 661                                                |
| OCT/NOV/DEC   | 9             | 0           | 4             | OCT/NOV/DEC           | 743                     | 474                     | 920                                                |
| JAN/FEB/MAR   | 42            | 6           | 2             | JAN/FEB/MAR           | 712                     | 890                     | 617                                                |
| APR/MAY/JUNE  | 21            | 2           | 0             | APR/MAY/JUNE          | 462                     | 215                     | 152                                                |